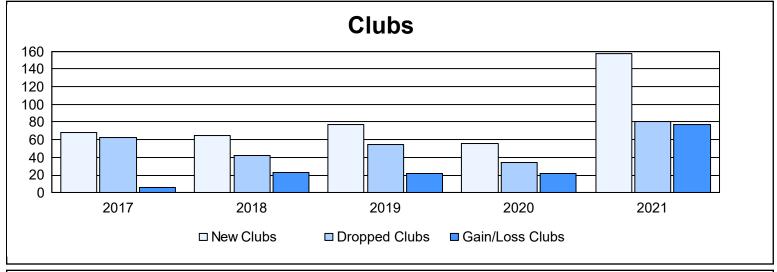

| Year      | New<br>Clubs | Dropped<br>Clubs | Gain/<br>Loss<br>Clubs | New<br>Members | Charter<br>Members | Reinstate<br>Members | Transfer<br>Members | Total<br>Member<br>Added | Total<br>Members<br>Dropped | Gain/<br>Loss<br>Members |
|-----------|--------------|------------------|------------------------|----------------|--------------------|----------------------|---------------------|--------------------------|-----------------------------|--------------------------|
| 2016-2017 | 68           | 62               | 6                      | 5,952          | 2,107              | 836                  | 250                 | 9,145                    | 6,239                       | 2,906                    |
| 2017-2018 | 65           | 42               | 23                     | 6,438          | 1,859              | 671                  | 167                 | 9,135                    | 7,509                       | 1,626                    |
| 2018-2019 | 77           | 55               | 22                     | 2,772          | 2,219              | 1,057                | 155                 | 6,203                    | 7,410                       | -1,207                   |
| 2019-2020 | 56           | 34               | 22                     | 2,193          | 1,552              | 730                  | 118                 | 4,593                    | 7,488                       | -2,895                   |
| 2020-2021 | 157          | 80               | 77                     | 3,450          | 4,254              | 780                  | 88                  | 8,572                    | 7,204                       | 1,368                    |
| Average   | 85           | 55               | 30                     | 4,161          | 2,398              | 815                  | 156                 | 7,530                    | 7,170                       | 360                      |