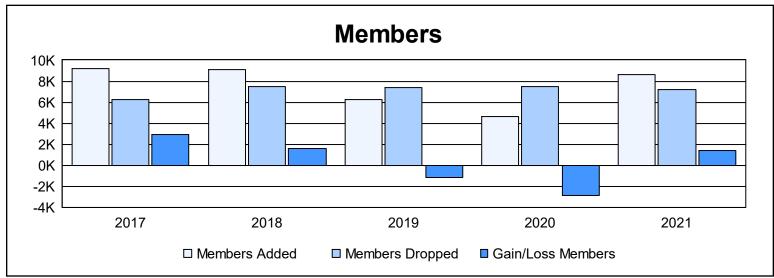

| Year      | New<br>Clubs | Dropped<br>Clubs | Gain/<br>Loss<br>Clubs | New<br>Members | Charter<br>Members | Reinstate<br>Members | Transfer<br>Members | Total<br>Member<br>Added | Total<br>Members<br>Dropped | Gain/<br>Loss<br>Members |
|-----------|--------------|------------------|------------------------|----------------|--------------------|----------------------|---------------------|--------------------------|-----------------------------|--------------------------|
| 2016-2017 | 68           | 62               | 6                      | 5,952          | 2,107              | 836                  | 250                 | 9,145                    | 6,239                       | 2,906                    |
| 2017-2018 | 65           | 42               | 23                     | 6,438          | 1,859              | 671                  | 167                 | 9,135                    | 7,509                       | 1,626                    |
| 2018-2019 | 77           | 55               | 22                     | 2,772          | 2,219              | 1,057                | 155                 | 6,203                    | 7,410                       | -1,207                   |
| 2019-2020 | 56           | 34               | 22                     | 2,193          | 1,552              | 730                  | 118                 | 4,593                    | 7,488                       | -2,895                   |
| 2020-2021 | 157          | 80               | 77                     | 3,450          | 4,254              | 780                  | 88                  | 8,572                    | 7,204                       | 1,368                    |
| Average   | 85           | 55               | 30                     | 4,161          | 2,398              | 815                  | 156                 | 7,530                    | 7,170                       | 360                      |